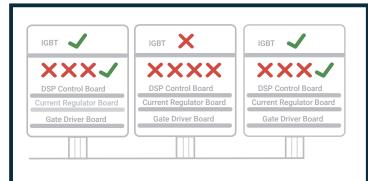

## Inverter Driver without an isolator

In rare instances, IGBT failure may transmit high voltage into drive control circuits and cascade to other drives and logic circuits.