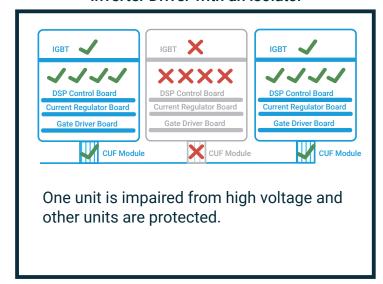

## Inverter Driver with an isolator

## **SECURITY ADVANTAGES**

Prevents Chain Failure of Equipment

A CUF isolator prevents damage cascading to other inverters.

**Decrease Downtime** 

With a CUF isolator, down time is reduced from **days** to **hours**.